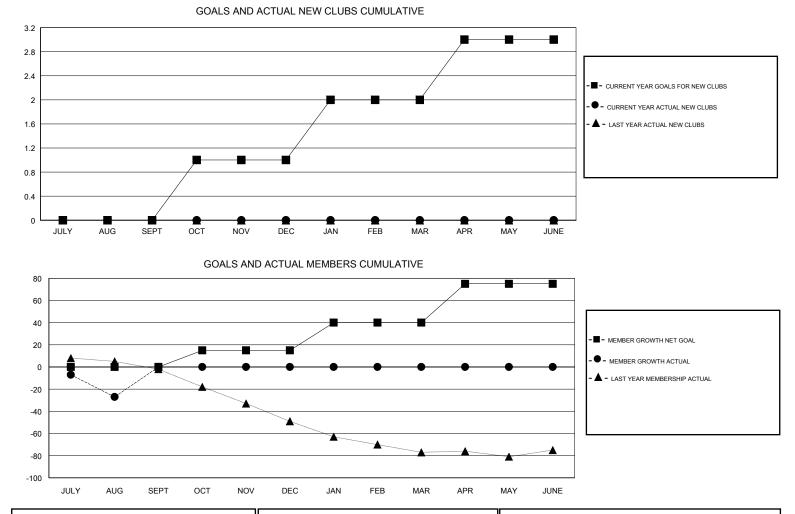

## GMT CA

| Clubs<br>RESULTS FOR 2018-2019 |   |   |   | Members<br>RESULTS FOR 2018-2019 |    |    |    |
|--------------------------------|---|---|---|----------------------------------|----|----|----|
|                                |   |   |   |                                  |    |    |    |
| JULY/AUG/SEPT                  | 0 | 0 | 1 | JULY/AUG/SEPT                    | 0  | 34 | 48 |
| OCT/NOV/DEC                    | 1 | 0 | 0 | OCT/NOV/DEC                      | 15 | 0  | 0  |
| JAN/FEB/MAR                    | 1 | 0 | 0 | JAN/FEB/MAR                      | 25 | 0  | 0  |
| APR/MAY/JUNE                   | 1 | 0 | 0 | APR/MAY/JUNE                     | 35 | 0  | 0  |